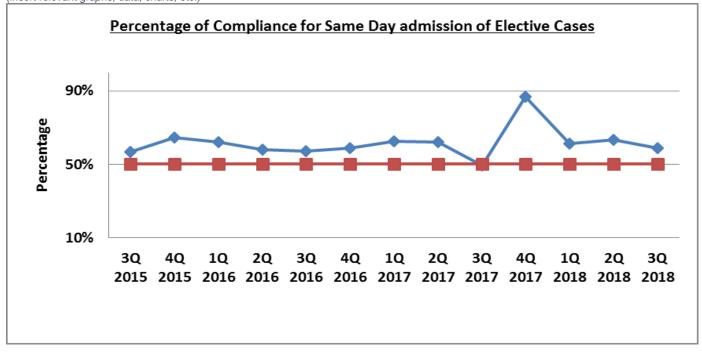

**Results:** Insert relevant graphs and charts to illustrate improvement pre and post project (insert relevant graphs, data, charts, etc.)