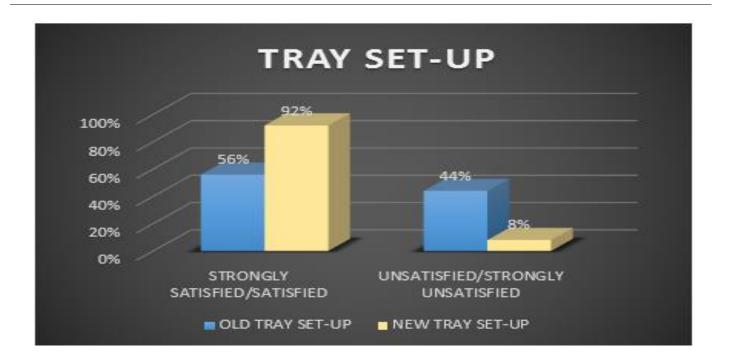

Results: Insert relevant graphs and charts to illustrate improvement pre and post project (insert relevant graphs, data, charts, etc.)