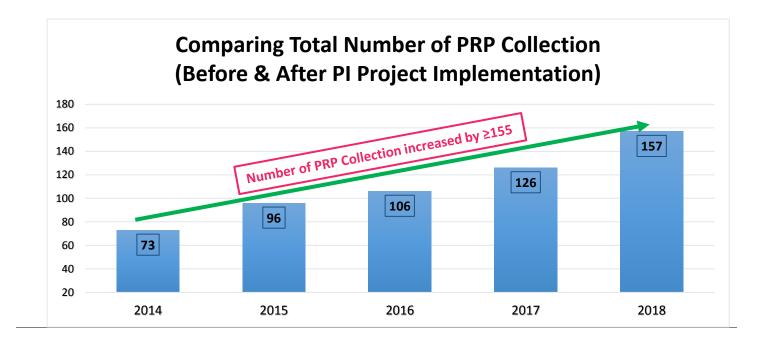

**Results:** Insert relevant graphs and charts to illustrate improvement pre and post project *(insert relevant graphs, data, charts, etc.)* 