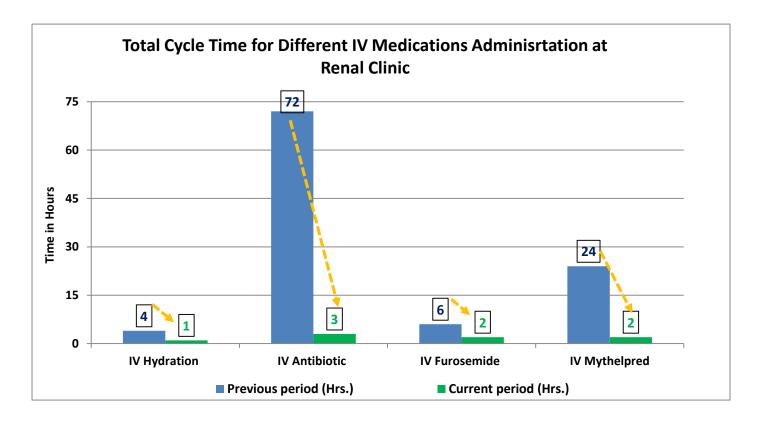

**Results:** Insert relevant graphs and charts to illustrate improvement pre and post project (*Insert relevant graphs, data, charts, etc.*)

| Medication Name           | IV Hydration | IV Antibiotic | IV Furosemide | IV Mythelpred |
|---------------------------|--------------|---------------|---------------|---------------|
| Previous period<br>(Hrs.) | 4            | 72            | 6             | 24            |
| Current period<br>(Hrs.)  | 1            | 3             | 2             | 2             |