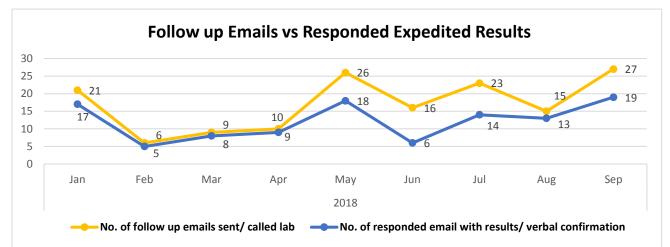

## Strategic Priority: SP2- KFSH&RC Experience

| Establishing patients' files pre-screening initiative in Medical Genetics clinic         Site       Department         Ryadh       Medical Genetics Clinic         Project Status       Project Stat Date       Project End Date         Completed       01-04-2018       31- 12-2020         Problem: Why the project was needed?       Aims: What will the project achieve?         King Faisal Specialist Hospital and Research Centre aims to improve patient experience by initiating a memorable creative moment for patients and their families. In Medical Genetic Clinic, patients and their families used to come for their appointment with their physicican and the genetic testing results were not available yet. This caused inconvenience, frustration and financial burden for the patients and their families. In addition, it wasted the clinic resources and time as these patients will require another appointment. Therefore, we decided to review patients' charts 3 weeks prior to their appointment and communicate with various genetic laboratories to expedite the results. In case result is not available, patient will be contacted and rescheduled.       Quality Domain: Which of the domains of healthcare quality does this project support? (Select only one)         Patient Centred       Improved productivity       Improved work process       Improved cycle time | Project Name                                                                                                                                                                                                                                                                                                                                                                                                                                                                                                                                                                                          |                                                                                                                                                                                                                  |  |
|--------------------------------------------------------------------------------------------------------------------------------------------------------------------------------------------------------------------------------------------------------------------------------------------------------------------------------------------------------------------------------------------------------------------------------------------------------------------------------------------------------------------------------------------------------------------------------------------------------------------------------------------------------------------------------------------------------------------------------------------------------------------------------------------------------------------------------------------------------------------------------------------------------------------------------------------------------------------------------------------------------------------------------------------------------------------------------------------------------------------------------------------------------------------------------------------------------------------------------------------------------------------------------------------------------------------------------------------------------------------------------------------------------------|-------------------------------------------------------------------------------------------------------------------------------------------------------------------------------------------------------------------------------------------------------------------------------------------------------------------------------------------------------------------------------------------------------------------------------------------------------------------------------------------------------------------------------------------------------------------------------------------------------|------------------------------------------------------------------------------------------------------------------------------------------------------------------------------------------------------------------|--|
| Riyadh       Medical Genetics Clinic         Project Status       Project Start Date       Project End Date         Completed       01-04-2018       31-12-2020         Problem: Why the project was needed?       Aims: What will the project achieve?         King Faisal Specialist Hospital and Research Centre aims to improve patient experience by initiating a memorable creative moment for patients and their families. In Medical Genetic Clinic, patients and their families used to come for their appointment with their physician and the genetic testing results were not available yet. This caused inconvenience, frustration and financial burden for the patients and their families. In addition, it wasted the clinic resources and time as these patients will require another appointment. Therefore, we decided to review patients' charts 3 weeks prior to their appointment and communicate with various genetic laboratories to expedite the results. In case result is not available, patient will be contacted and rescheduled.       Quality Domain: Which of the domains of healthcare quality does this project support? (Select only one)         Minoved productivity       Improved productivity       Patient Centred                                                                                                                                                   | Establishing patients' files pre-screening init                                                                                                                                                                                                                                                                                                                                                                                                                                                                                                                                                       | ative in Medical Genetics clinic                                                                                                                                                                                 |  |
| Project Status       Project Start Date       Project End Date         Completed       01-04-2018       31-12-2020         Problem: Why the project was needed?       Aims: What will the project achieve?         King Faisal Specialist Hospital and Research Centre aims to improve patient experience by initiating a memorable creative moment for patients and their families. In Medical Genetic Clinic, patients and their families used to come for their appointment with their physician and the genetic testing results were not available yet. This caused inconvenience, frustration and financial burden for the patients and their families. In addition, it wasted the clinic resources and time as these patients will require another appointment. Therefore, we decided to review patients' charts 3 weeks prior to their appointment and communicate with various genetic laboratories to expedite the results. In case result is not available, patient will be contacted and rescheduled.       Quality Domain: Which of the domains of healthcare quality does this project support? (Select only one)         Mains with that apply       Improved productivity       Improved vork process       Patient Centred                                                                                                                                                                   | Site                                                                                                                                                                                                                                                                                                                                                                                                                                                                                                                                                                                                  | te Department                                                                                                                                                                                                    |  |
| Completed       01-04-2018       31-12-2020         Problem: Why the project was needed?       Aims: What will the project achieve?         King Faisal Specialist Hospital and Research Centre aims to improve patient experience by initiating a memorable creative moment for patients and their families. In Medical Genetic Clinic, patients and their families used to come for their appointment with their physician and the genetic testing results were not available yet. This caused inconvenience, frustration and financial burden for the patients and their families. In addition, it wasted the clinic resources and time as these patients will require another appointment. Therefore, we decided to review patient various genetic laboratories to expedite the results. In case result is not available, patient will be contacted and rescheduled.       Quality Domain: Which of the domains of healthcare quality does this project support? (Select only one)         Minery Contained or reduced costs       Improved work process       Patient Centred                                                                                                                                                                                                                                                                                                                           | Riyadh Medical Genetics Clinic                                                                                                                                                                                                                                                                                                                                                                                                                                                                                                                                                                        |                                                                                                                                                                                                                  |  |
| Problem: Why the project was needed?       Aims: What will the project achieve?         King Faisal Specialist Hospital and Research Centre aims to improve patient experience by initiating a memorable creative moment for patients and their families. In Medical Genetic Clinic, patients and their families used to come for their appointment with their physician and the genetic testing results were not available yet. This caused inconvenience, frustration and financial burden for the patients and their families. In addition, it wasted the clinic resources and time as these patients will require another appointment. Therefore, we decided to review patients' charts 3 weeks prior to their appointment and communicate with various genetic laboratories to expedite the results. In case result is not available, patient will be contacted and rescheduled.       Quality Domain: Which of the domains of healthcare quality does this project support? (Select only one)         Mims: What will the project achieve?       Patient Centred                                                                                                                                                                                                                                                                                                                                       | Project Status Proj                                                                                                                                                                                                                                                                                                                                                                                                                                                                                                                                                                                   | ect Start Date Project End Date                                                                                                                                                                                  |  |
| King Faisal Specialist Hospital and Research Centre aims to improve patient experience by initiating a memorable creative moment for patients and their families. In Medical Genetic Clinic, patients and their families used to come for their appointment with their physician and the genetic testing results were not available yet. This caused inconvenience, frustration and financial burden for the patients and their families. In addition, it wasted the clinic resources and time as these patients will require another appointment. Therefore, we decided to review patients' charts 3 weeks prior to their appointment and communicate with various genetic laboratories to expedite the results. In case result is not available, patient will be contacted and rescheduled.       Guality Domain: Which of the domains of healthcare quality does this project support? (Select only one)         Menored productivity       Improved productivity       Patient Centred         Improved work process       Improved cycle time                                                                                                                                                                                                                                                                                                                                                           | Completed 01-0                                                                                                                                                                                                                                                                                                                                                                                                                                                                                                                                                                                        | 4-2018 31- 12-2020                                                                                                                                                                                               |  |
| <ul> <li>aims to improve patient experience by initiating a memorable creative moment for patients and their families. In Medical Genetic Clinic, patients and their families used to come for their appointment with their physician and the genetic testing results were not available yet. This caused inconvenience, frustration and financial burden for the patients and their families. In addition, it wasted the clinic resources and time as these patients will require another appointment. Therefore, we decided to review patients' charts 3 weeks prior to their appointment and communicate with various genetic laboratories to expedite the results. In case result is not available, patient will be contacted and rescheduled.</li> <li>Benefits/Impact: What is the improvement outcome? (check all that apply)</li> <li>☑ Contained or reduced costs</li> <li>☑ Improved productivity</li> <li>☑ Improved work process</li> <li>□ Improved cycle time</li> </ul>                                                                                                                                                                                                                                                                                                                                                                                                                       | Problem: Why the project was needed?                                                                                                                                                                                                                                                                                                                                                                                                                                                                                                                                                                  | Aims: What will the project achieve?                                                                                                                                                                             |  |
| (check all that apply)       quality does this project support?         ☑ Contained or reduced costs       (Select only one)         ☑ Improved productivity       Patient Centred         ☑ Improved work process       Improved cycle time                                                                                                                                                                                                                                                                                                                                                                                                                                                                                                                                                                                                                                                                                                                                                                                                                                                                                                                                                                                                                                                                                                                                                                 | aims to improve patient experience by initiat<br>memorable creative moment for patients and<br>families. In Medical Genetic Clinic, patients a<br>families used to come for their appointment<br>physician and the genetic testing results were<br>available yet. This caused inconvenience, fr<br>financial burden for the patients and their far<br>addition, it wasted the clinic resources and the<br>patients will require another appointment. The<br>decided to review patients' charts 3 weeks p<br>appointment and communicate with various<br>laboratories to expedite the results. In case | ing a results from various genetic laboratories from 55% in 2017 to 70% by 3rd quarter 2018.<br>and their with their e not ustration and nilies. In me as these herefore, we rior to their genetic result is not |  |
| <ul> <li>Increased customer satisfaction</li> <li>Other (please explain)</li> <li>Click or tap here to enter text.</li> </ul>                                                                                                                                                                                                                                                                                                                                                                                                                                                                                                                                                                                                                                                                                                                                                                                                                                                                                                                                                                                                                                                                                                                                                                                                                                                                                | <ul> <li>(check all that apply)</li> <li>Contained or reduced costs</li> <li>Improved productivity</li> <li>Improved work process</li> <li>Improved cycle time</li> <li>Increased customer satisfaction</li> <li>Other (please explain)</li> </ul>                                                                                                                                                                                                                                                                                                                                                    | quality does this project support?<br>(Select only one)                                                                                                                                                          |  |

| Targets: Expected outcomes |
|----------------------------|
| 70%.                       |
|                            |

**Results:** Insert relevant graphs and charts to illustrate improvement pre and post project *(insert relevant graphs, data, charts, etc.)* 

| Project Lead                               | Team Members                                                                                                                                     |
|--------------------------------------------|--------------------------------------------------------------------------------------------------------------------------------------------------|
| Name :<br>(person accountable for project) | Names.<br>(persons involved in project)                                                                                                          |
| Wijdan Ahmad                               | Dr. Alsayed Moeeneldeen,<br>Dr. Raashda Sulaiman<br>Aruna Devi<br>Chik Mun Yee<br>Fatima Qudaimat<br>Mai Hassan<br>Nicey John<br>Maha Abdulrahim |