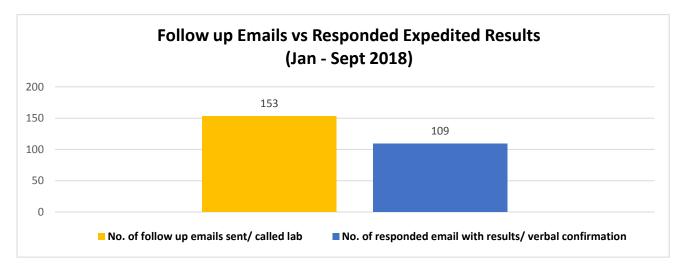

**Results:** Insert relevant graphs and charts to illustrate improvement pre and post project *(insert relevant graphs, data, charts, etc.)* 

| Project Lead                               | Team Members                                                                                                                                     |
|--------------------------------------------|--------------------------------------------------------------------------------------------------------------------------------------------------|
| Name :<br>(person accountable for project) | Names.<br>(persons involved in project)                                                                                                          |
| Wijdan Ahmad                               | Dr. Alsayed Moeeneldeen,<br>Dr. Raashda Sulaiman<br>Aruna Devi<br>Chik Mun Yee<br>Fatima Qudaimat<br>Mai Hassan<br>Nicey John<br>Maha Abdulrahim |