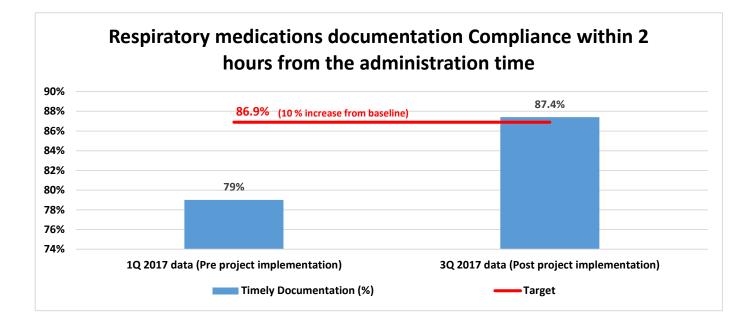

## **Project Name**

Documentation of Administered Respiratory medications

| Site                                                                                                                                                                                                                                                                                                                                                                                                                                                                                                                                                              |                        | Department                                                                                                                                    |  |
|-------------------------------------------------------------------------------------------------------------------------------------------------------------------------------------------------------------------------------------------------------------------------------------------------------------------------------------------------------------------------------------------------------------------------------------------------------------------------------------------------------------------------------------------------------------------|------------------------|-----------------------------------------------------------------------------------------------------------------------------------------------|--|
| Riyadh                                                                                                                                                                                                                                                                                                                                                                                                                                                                                                                                                            |                        | Respiratory Care Services                                                                                                                     |  |
| Project Status                                                                                                                                                                                                                                                                                                                                                                                                                                                                                                                                                    | Project Start Date     | Project End Date                                                                                                                              |  |
| Completed                                                                                                                                                                                                                                                                                                                                                                                                                                                                                                                                                         | 05-14-2017             | 09-31-2017                                                                                                                                    |  |
| Problem: Why the project was needed?                                                                                                                                                                                                                                                                                                                                                                                                                                                                                                                              |                        | <b>Aims:</b> What will the project achieve?<br>To increase the documentation compliance of                                                    |  |
| Respiratory Care Services has developed a quality<br>indicator to measure the percentage of respiratory<br>medications that are administered and documented in<br>ICIS within two hours from the administration time.<br>Over the year of 2016 and first quarter of 2017, the<br>targeted score for the indicator has never been reached<br>regardless of all actions that were taken. Therefore, this<br>project was selected to increase the documentation of<br>administered respiratory medications towards improving<br>process productivity and efficiency. |                        | administered respiratory medications within two hours<br>from administration time at least by 10% from the<br>baseline by the end of 3Q 2017. |  |
| <b>Benefits/Impact:</b> What is the (check all that apply)                                                                                                                                                                                                                                                                                                                                                                                                                                                                                                        | e improvement outcome? | <b>Quality Domain:</b> Which of the domains of healthcare quality does this project support? ( <i>Select only one</i> )                       |  |
| □ Contained or reduced costs                                                                                                                                                                                                                                                                                                                                                                                                                                                                                                                                      |                        | Timely                                                                                                                                        |  |
| <ul> <li>Improved productivity</li> <li>Improved work process</li> </ul>                                                                                                                                                                                                                                                                                                                                                                                                                                                                                          |                        |                                                                                                                                               |  |
| <ul> <li>☑ Improved work process</li> <li>☑ Improved cycle time</li> </ul>                                                                                                                                                                                                                                                                                                                                                                                                                                                                                        |                        |                                                                                                                                               |  |
| <ul> <li>Improved cycle time</li> <li>Increased customer satisf</li> </ul>                                                                                                                                                                                                                                                                                                                                                                                                                                                                                        | faction                |                                                                                                                                               |  |
| □ Other (please explain)                                                                                                                                                                                                                                                                                                                                                                                                                                                                                                                                          |                        |                                                                                                                                               |  |
|                                                                                                                                                                                                                                                                                                                                                                                                                                                                                                                                                                   | text.                  |                                                                                                                                               |  |

| Measures: Performance metrics to be evaluated                                     | Targets: Expected outcomes          |
|-----------------------------------------------------------------------------------|-------------------------------------|
| Respiratory medication documentation within 2 hours from the administration time. | At least 10% increase from baseline |