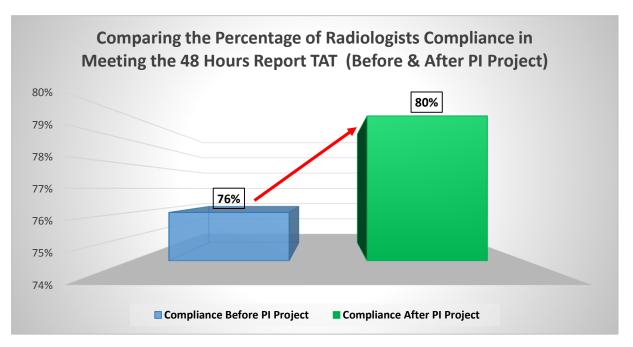

Results: Insert relevant graphs and charts to illustrate improvement pre and post project (insert relevant graphs, data, charts, etc.)

# All Committed to Improve 2018 Performance Improvement Project Charter

Strategic Priority: SP2- KFSH&RC Experience

| Radiology Report TAT for Routine examination                                                                                                                                                                                                                                                                                                 |                    |                                                                                                                                                                            |
|----------------------------------------------------------------------------------------------------------------------------------------------------------------------------------------------------------------------------------------------------------------------------------------------------------------------------------------------|--------------------|----------------------------------------------------------------------------------------------------------------------------------------------------------------------------|
| Site                                                                                                                                                                                                                                                                                                                                         |                    | Department                                                                                                                                                                 |
| Riyadh                                                                                                                                                                                                                                                                                                                                       |                    | Radiology                                                                                                                                                                  |
| Project Status                                                                                                                                                                                                                                                                                                                               | Project Start Date | Project End Date                                                                                                                                                           |
| Completed                                                                                                                                                                                                                                                                                                                                    | 01-01-2018         | 11-30-2018                                                                                                                                                                 |
| Problem: Why the project was needed? Improving efficiency of Reporting Radiological examinations in a timely manner (48 hours Report TAT) as per CBAHI standard will improve customer satisfaction, experience and promote patient safety. This project was initiated, to improve Radiologist compliance in meeting the 48 hours report TAT. |                    | Aims: What will the project achieve? To increase the compliance of Radiologists in meeting the 48 hours report TAT from baseline of 76% to 80% by the end of October 2018. |
| Benefits/Impact: What is the improvement outcome?  (check all that apply)  ☐ Contained or reduced costs  ☑ Improved productivity  ☑ Improved work process  ☐ Improved cycle time  ☑ Increased customer satisfaction  ☑ Other (please explain)  CBAHI standards                                                                               |                    | Quality Domain: Which of the domains of healthcare quality does this project support? (Select only one) Safe                                                               |
|                                                                                                                                                                                                                                                                                                                                              |                    |                                                                                                                                                                            |
| Measures: Performance metrics to be Radiologist Compliance in meeting 48                                                                                                                                                                                                                                                                     |                    | Targets: Expected outcomes 80%.                                                                                                                                            |