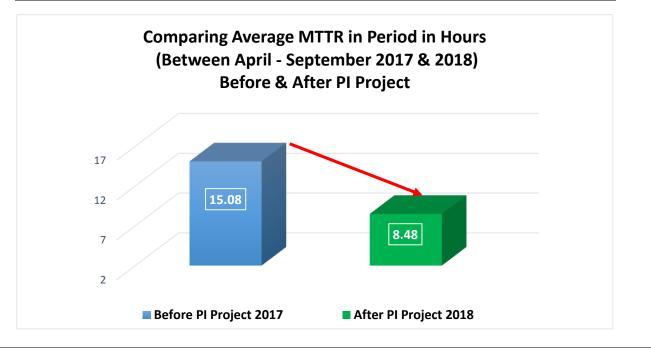

**Results:** Insert relevant graphs and charts to illustrate improvement pre and post project *(insert relevant graphs, data, charts, etc.)* 

### • Data collected during 2017 and 2018 for the same period (April to September):

| MTTR In Period in hours                             | Before PI Project<br>2017 | After PI Project<br>2018 |
|-----------------------------------------------------|---------------------------|--------------------------|
| Average MTTR in Period in hours (April - September) | 15:08                     | 8:48                     |
| Reduced Time in hours                               |                           | 6:20                     |
| Percentage of Improvement                           |                           | 41.85%                   |