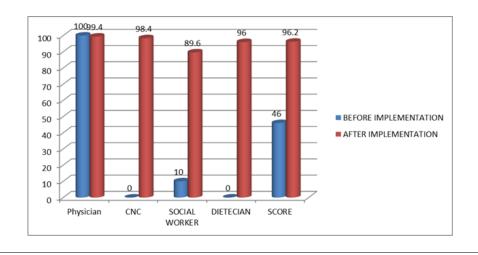

# Problem: Why the project was needed?

To improve documentation compliance of Physician, Palliative Nurse, social worker, and Dietician note in ICIS for the oncology palliative care patients admitted directly to the palliative care service to  $\geq 90\%$ 

### Interventions:

- Ensure the good skills of documentation of the palliative care team on ICIS,
- Ensure that all admitted palliative care patients referred to both social worker and dietician,
- All members of the team attending the grand palliative care round and are involved in the plan of care,
- Auditing the documentation in ICIS on weekly bases for the time patient admitted under palliative care.

#### **Results:**

| Project Lead    | Team Members                                                                                                        |
|-----------------|---------------------------------------------------------------------------------------------------------------------|
| Name            | Names                                                                                                               |
| Ehab Abdelghany | Sarbonza Meera (QM Facilitator) Belal Sharaf Mohd. Ansari Nuha Ali Nawal El Amir Amani Sindi Wafa Alnajdi Shaza Ago |