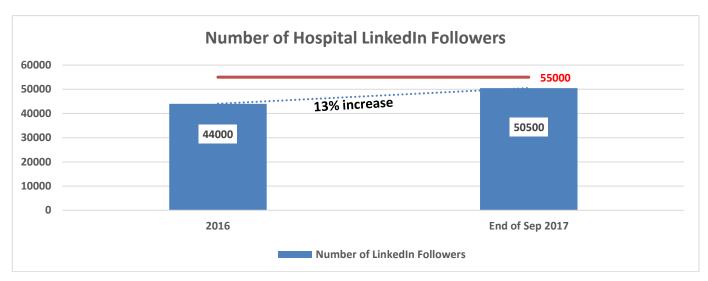

| Measures: Performance metrics to be evaluated | Targets: Expected outcomes |
|-----------------------------------------------|----------------------------|
| Hospital LinkedIn Followers                   | 10% increase from 2016     |
|                                               |                            |

**Results:** Insert relevant graphs and charts to illustrate improvement pre and post project (insert relevant graphs, data, charts, etc.)