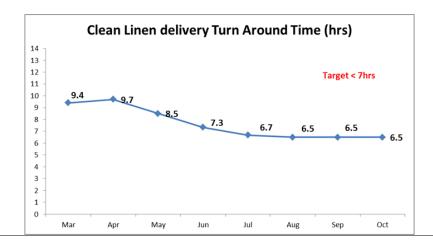

**Results:** Insert relevant graphs and charts to illustrate improvement pre and post project. *(insert relevant graphs, data, charts, etc.)* 