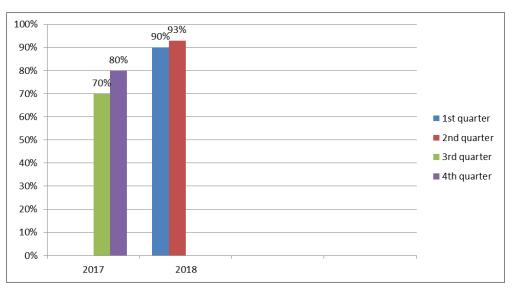

## **Results:**

Pediatric Unit patient experiences quarterly report on discharge written information.