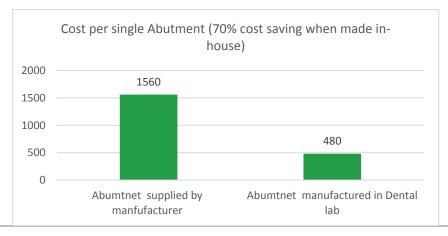

Results: Insert relevant graphs and charts to illustrate improvement pre and post project (insert relevant graphs, data, charts, etc.)

Interventions: Overview of key steps/work completed

- 60 In lab manufactured abutment sleeves were made from Poly methyl Methacralate Material.
- These 60 abutment sleeves can now compliment the use of the 60 existing titanium screws we have in our inventory.
- Thus saving the dental laboratory a cost SAR 28 800