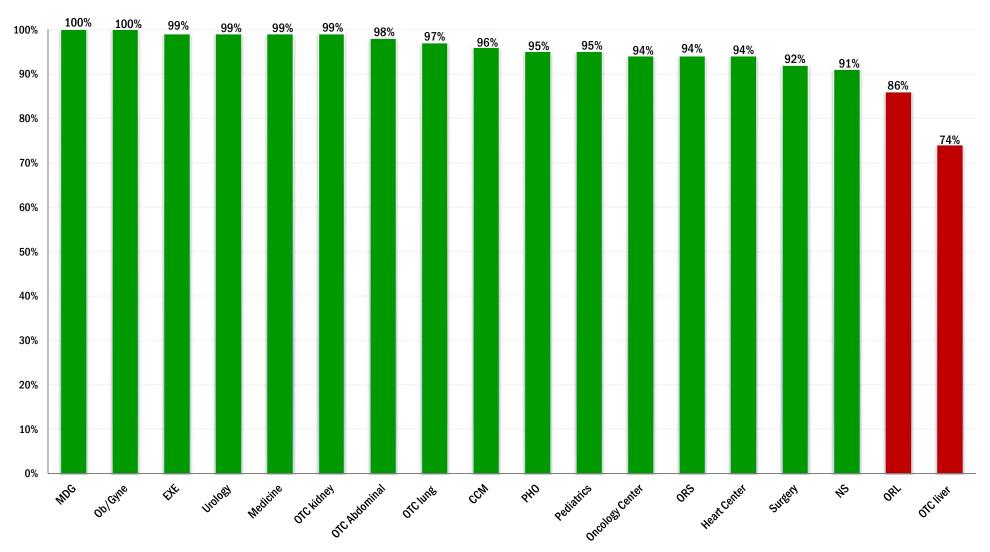

## Organ Transplant Centre Of Excellence Discharge and Death Summary Documentation

Clinical Documentation Comparison Report 2023

99%

74%

98%

97%

**OVERALL COMPLIANCE**