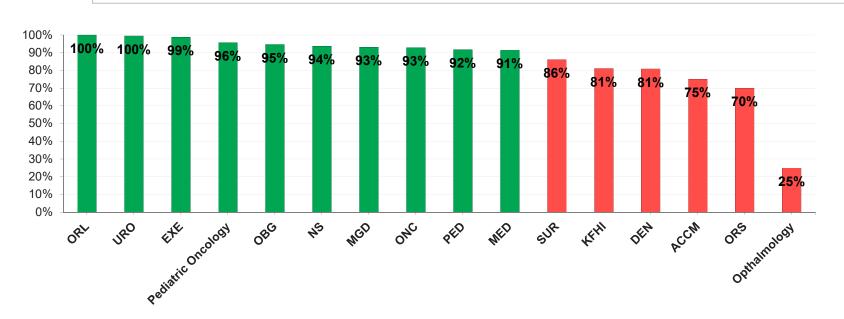

# **Report Summary:**

- Admission Medication Reconciliation Documentation Compliance for the 1st quarter of 2023 is: 96%
- The total number of patients admitted on 1st Q 2023: 5883
- Discharge Medication Reconciliation Documentation Compliance for the 1st quarter of 2023 is: 90%
- The total number of patients discharged on 1st Q 2023: 6107

# Riyadh Electronic Medication Reconciliation - Report Medical and Clinical Affairs the 1st quarter , 2023

|                                                        | Admission                        |                                                              |                                                         | Discharge                        |                                                              |                                                |
|--------------------------------------------------------|----------------------------------|--------------------------------------------------------------|---------------------------------------------------------|----------------------------------|--------------------------------------------------------------|------------------------------------------------|
| Departments                                            | Department<br>Total<br>Admission | Total Completed<br>Admission<br>Medication<br>Reconciliation | Department<br>Admission<br>Reconciliation<br>Compliance | Department<br>Total<br>Discharge | Total Completed<br>Discharge<br>Medication<br>Reconciliation | Department Discharge Reconciliation Compliance |
| ACCM Department of Adult Critical Care                 | 4                                | 3                                                            | 75%                                                     | 16                               | 12                                                           | 75%                                            |
| DEN Department of Dental                               | 18                               | 17                                                           | 94%                                                     | 21                               | 17                                                           | 81%                                            |
| EXE Executive Health                                   | 88                               | 88                                                           | 100%                                                    | 84                               | 83                                                           | 99%                                            |
| KFHI Heart Center                                      | 750                              | 699                                                          | 93%                                                     | 859                              | 697                                                          | 81%                                            |
| MED Department of Medicine                             | 1,004                            | 986                                                          | 98%                                                     | 953                              | 871                                                          | 91%                                            |
| MGD Department of Medical Genetics                     | 56                               | 51                                                           | 91%                                                     | 58                               | 54                                                           | 93%                                            |
| NS Department of Neuroscience                          | 514                              | 490                                                          | 95%                                                     | 510                              | 478                                                          | 94%                                            |
| OBG Department of Obstetric / Gynecology               | 592                              | 576                                                          | 97%                                                     | 610                              | 578                                                          | 95%                                            |
| ONC Oncology Center                                    | 968                              | 943                                                          | 97%                                                     | 868                              | 806                                                          | 93%                                            |
| OPH Ophthalmology                                      | 8                                | 3                                                            | 38%                                                     | 8                                | 2                                                            | 25%                                            |
| ORL Department of Otolaryngology / Head & Neck Surgery | 111                              | 111                                                          | 100%                                                    | 134                              | 134                                                          | 100%                                           |
| ORS Department of Orthopedic Surgery                   | 241                              | 206                                                          | 85%                                                     | 287                              | 201                                                          | 70%                                            |
| PED Department of Pediatrics                           | 379                              | 375                                                          | 99%                                                     | 427                              | 392                                                          | 92%                                            |
| PHO Department of Hematology Oncology                  | 395                              | 390                                                          | 99%                                                     | 396                              | 379                                                          | 96%                                            |
| SUR Department of Surgery                              | 566                              | 524                                                          | 93%                                                     | 654                              | 563                                                          | 86%                                            |
| URO Department of Urology                              | 189                              | 188                                                          | 99%                                                     | 222                              | 221                                                          | 100%                                           |

### **Discharge** Medication Reconciliation Compliance Report