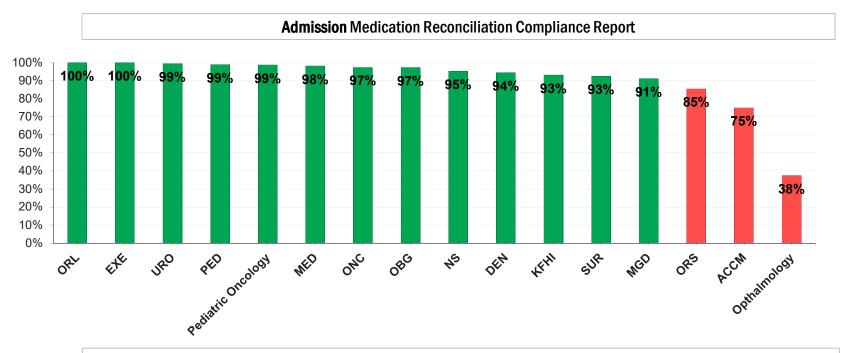

# **Report Summary:**

- Admission Medication Reconciliation Documentation Compliance for the 1st quarter of 2023 is: 96%
- The total number of patients admitted on 1st Q 2023: 5883
- Discharge Medication Reconciliation Documentation Compliance for the 1st quarter of 2023 is: 90%
- The total number of patients discharged on 1st Q 2023: 6107

# Riyadh Electronic Medication Reconciliation - Report Medical and Clinical Affairs the 1st quarter , 2023

|                                                        | Admission                        |                                                              |                                                         | Discharge                        |                                                              |                                                |
|--------------------------------------------------------|----------------------------------|--------------------------------------------------------------|---------------------------------------------------------|----------------------------------|--------------------------------------------------------------|------------------------------------------------|
| Departments                                            | Department<br>Total<br>Admission | Total Completed<br>Admission<br>Medication<br>Reconciliation | Department<br>Admission<br>Reconciliation<br>Compliance | Department<br>Total<br>Discharge | Total Completed<br>Discharge<br>Medication<br>Reconciliation | Department Discharge Reconciliation Compliance |
| ACCM Department of Adult Critical Care                 | 4                                | 3                                                            | 75%                                                     | 16                               | 12                                                           | 75%                                            |
| DEN Department of Dental                               | 18                               | 17                                                           | 94%                                                     | 21                               | 17                                                           | 81%                                            |
| EXE Executive Health                                   | 88                               | 88                                                           | 100%                                                    | 84                               | 83                                                           | 99%                                            |
| KFHI Heart Center                                      | 750                              | 699                                                          | 93%                                                     | 859                              | 697                                                          | 81%                                            |
| MED Department of Medicine                             | 1,004                            | 986                                                          | 98%                                                     | 953                              | 871                                                          | 91%                                            |
| MGD Department of Medical Genetics                     | 56                               | 51                                                           | 91%                                                     | 58                               | 54                                                           | 93%                                            |
| NS Department of Neuroscience                          | 514                              | 490                                                          | 95%                                                     | 510                              | 478                                                          | 94%                                            |
| OBG Department of Obstetric / Gynecology               | 592                              | 576                                                          | 97%                                                     | 610                              | 578                                                          | 95%                                            |
| ONC Oncology Center                                    | 968                              | 943                                                          | 97%                                                     | 868                              | 806                                                          | 93%                                            |
| OPH Ophthalmology                                      | 8                                | 3                                                            | 38%                                                     | 8                                | 2                                                            | 25%                                            |
| ORL Department of Otolaryngology / Head & Neck Surgery | 111                              | 111                                                          | 100%                                                    | 134                              | 134                                                          | 100%                                           |
| ORS Department of Orthopedic Surgery                   | 241                              | 206                                                          | 85%                                                     | 287                              | 201                                                          | 70%                                            |
| PED Department of Pediatrics                           | 379                              | 375                                                          | 99%                                                     | 427                              | 392                                                          | 92%                                            |
| PHO Department of Hematology Oncology                  | 395                              | 390                                                          | 99%                                                     | 396                              | 379                                                          | 96%                                            |
| SUR Department of Surgery                              | 566                              | 524                                                          | 93%                                                     | 654                              | 563                                                          | 86%                                            |
| URO Department of Urology                              | 189                              | 188                                                          | 99%                                                     | 222                              | 221                                                          | 100%                                           |

# Medication Reconciliation Compliance Report for the 1st Quarter, 2023