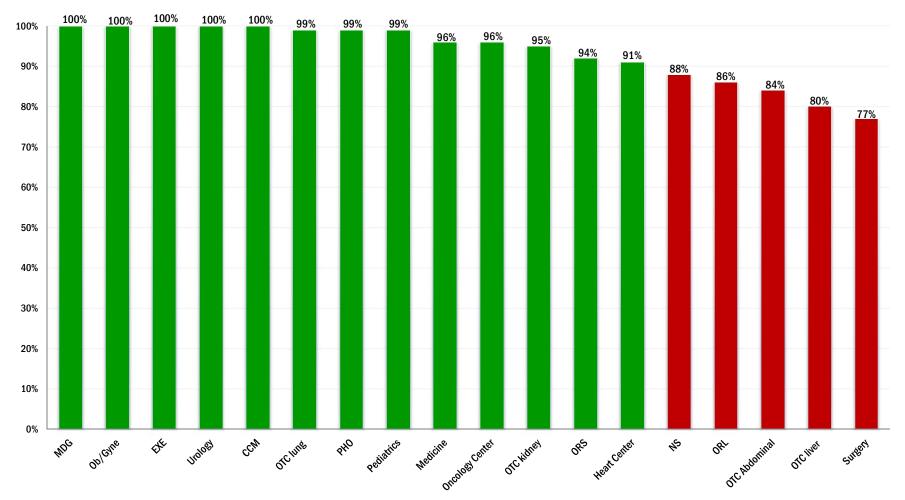

## Medical Affairs and Organ Transplant Centre Of Excellence Discharge & Death Summary Clinical Documentation Compliance 2nd Quarter 2023

| Discharge & Death Summary Report                                                              |      |      |              |      |          |      |         |                    |      |      |            |      |         |         |
|-----------------------------------------------------------------------------------------------|------|------|--------------|------|----------|------|---------|--------------------|------|------|------------|------|---------|---------|
| Clinical Documentation Compliance Report : 94%                                                |      |      |              |      |          |      |         |                    |      |      |            |      |         |         |
| 2nd Quarter 2023 (April, May, and June)                                                       |      |      |              |      |          |      |         |                    |      |      |            |      |         |         |
| Medical Departments                                                                           | CCM  | EXE  | Heart Center | MDG  | Medicine | SN   | Ob/Gyne | Oncology<br>Center | ORL  | ORS  | Pediatrics | ОНА  | Surgery | Urology |
| Number of Charts Reviewed                                                                     | 0    | 4    | 10           | 5    | 10       | 10   | 10      | 9                  | 10   | 10   | 10         | 10   | 10      | 10      |
| DISCHARGE NOTE                                                                                |      |      |              |      |          |      |         |                    |      |      |            |      |         |         |
| Discharge Note present                                                                        | NA   | 100% | 100%         | 100% | 100%     | 100% | 100%    | 100%               | 100% | 100% | 100%       | 100% | 100%    | 100%    |
| <b>DISCHARGE SUMMARIES</b> (for patients admitted more than 48 hrs and all surgery patients ) |      |      |              |      |          |      |         |                    |      |      |            |      |         |         |
| Reason for Admission documented                                                               | NA   | 100% | 90%          | 100% | 100%     | 100% | 100%    | 100%               | 100% | 100% | 100%       | 100% | 80%     | 100%    |
| Significant Diagnosis documented                                                              | NA   | 100% | 90%          | 100% | 100%     | 100% | 100%    | 100%               | 100% | 100% | 100%       | 100% | 80%     | 100%    |
| Significant Physical and other findings documented                                            | NA   | 100% | 90%          | 100% | 100%     | 100% | 100%    | 100%               | 100% | 100% | 100%       | 100% | 80%     | 100%    |
| Diagnostic and therapeutic procedures performed documented                                    | NA   | 100% | 100%         | 100% | 100%     | 100% | 100%    | 100%               | 100% | 100% | 100%       | 100% | 100%    | 100%    |
| Significant Medications and Treatments during this admission documented                       | NA   | 100% | 100%         | 100% | 100%     | 100% | 100%    | 100%               | 100% | 100% | 100%       | 100% | 100%    | 100%    |
| Discharge Medication documented (Dosage, frequency, and duration)                             | NA   | 100% | 70%          | 100% | 90%      | 50%  | 100%    | 75%                | 0%   | 90%  | 100%       | 90%  | 30%     | 100%    |
| Follow up instructions documented                                                             | NA   | 100% | 90%          | 100% | 90%      | 80%  | 100%    | 75%                | 60%  | 90%  | 100%       | 100% | 70%     | 100%    |
| Patient's condition at the time of discharge documented                                       | NA   | 100% | 80%          | 100% | 80%      | 80%  | 100%    | 100%               | 90%  | 80%  | 90%        | 100% | 80%     | 100%    |
| Dictated Discharge Summary is available in ICIS (within 2 week)                               | NA   | 100% | 100%         | 100% | 100%     | 80%  | 100%    | 100%               | 100% | 80%  | 100%       | 100% | 67%     | 100%    |
| Dictated Discharge Summary is signed by the Attending Physician (within 1 month)              | NA   | 100% | 100%         | 100% | 100%     | 80%  | 100%    | 100%               | 100% | 80%  | 100%       | 100% | 75%     | 100%    |
| TOTAL NUMBER OF CHARTS REVIEWED FOR DEATH SUMMARY                                             | 10   | 1    | 2            | 0    | 0        | 0    | 0       | 1                  | 0    | 0    | 2          | 0    | 2       | 0       |
| DEATH SUMMARY                                                                                 |      |      |              |      |          |      |         |                    |      |      |            |      |         |         |
| Death Summary was dictated within (24 hours)                                                  | 100% | 100% | 100%         | NA   | NA       | NA   | NA      | 100%               | NA   | NA   | 100%       | NA   | 50%     | NA      |
| OVERALL COMPLIANCE                                                                            | 100% | 100% | 91%          | 100% | 96%      | 88%  | 100%    | 96%                | 86%  | 92%  | 99%        | 99%  | 77%     | 100%    |