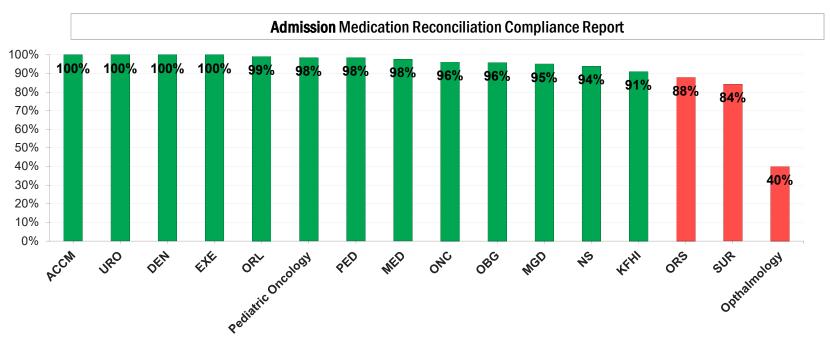

## **Report Summary:**

- Admission Medication Reconciliation Documentation Compliance for the 2nd quarter of 2023 is: 94%
- The total number of patients admitted on 2nd Q 2023: 5655
- Discharge Medication Reconciliation Documentation Compliance for the 2nd quarter of 2023 is: 91%
- The total number of patients discharged on 2nd Q 2023: 5729

# Riyadh Electronic Medication Reconciliation - Report Medical and Clinical Affairs the **2nd** quarter, 2023

|                                                        | Admission                        |                                                              |                                                         | Discharge                        |                                                     |                                                |
|--------------------------------------------------------|----------------------------------|--------------------------------------------------------------|---------------------------------------------------------|----------------------------------|-----------------------------------------------------|------------------------------------------------|
| Departments                                            | Department<br>Total<br>Admission | Total Completed<br>Admission<br>Medication<br>Reconciliation | Department<br>Admission<br>Reconciliation<br>Compliance | Department<br>Total<br>Discharge | Total Completed Discharge Medication Reconciliation | Department Discharge Reconciliation Compliance |
| ACCM Department of Adult Critical Care                 | 4                                | 4                                                            | 100%                                                    | 12                               | 9                                                   | 75%                                            |
| DEN Department of Dental                               | 14                               | 14                                                           | 100%                                                    | 16                               | 16                                                  | 100%                                           |
| EXE Executive Health                                   | 67                               | 67                                                           | 100%                                                    | 71                               | 71                                                  | 100%                                           |
| KFHI Heart Center                                      | 725                              | 660                                                          | 91%                                                     | 785                              | 680                                                 | 87%                                            |
| MED Department of Medicine                             | 907                              | 886                                                          | 98%                                                     | 879                              | 797                                                 | 91%                                            |
| MGD Department of Medical Genetics                     | 41                               | 39                                                           | 95%                                                     | 48                               | 46                                                  | 96%                                            |
| NS Department of Neuroscience                          | 445                              | 418                                                          | 94%                                                     | 466                              | 422                                                 | 91%                                            |
| OBG Department of Obstetric / Gynecology               | 576                              | 552                                                          | 96%                                                     | 573                              | 534                                                 | 93%                                            |
| ONC Oncology Center                                    | 948                              | 912                                                          | 96%                                                     | 880                              | 831                                                 | 94%                                            |
| OPH Ophthalmology                                      | 5                                | 2                                                            | 40%                                                     | 4                                | 0                                                   | 0%                                             |
| ORL Department of Otolaryngology / Head & Neck Surgery | 111                              | 110                                                          | 99%                                                     | 110                              | 106                                                 | 96%                                            |
| ORS Department of Orthopedic Surgery                   | 223                              | 196                                                          | 88%                                                     | 232                              | 198                                                 | 85%                                            |
| PED Department of Pediatrics                           | 312                              | 307                                                          | 98%                                                     | 375                              | 354                                                 | 94%                                            |
| PHO Department of Hematology Oncology                  | 393                              | 387                                                          | 98%                                                     | 381                              | 371                                                 | 97%                                            |
| SUR Department of Surgery                              | 672                              | 566                                                          | 84%                                                     | 688                              | 568                                                 | 83%                                            |
| URO Department of Urology                              | 212                              | 212                                                          | 100%                                                    | 209                              | 202                                                 | 97%                                            |