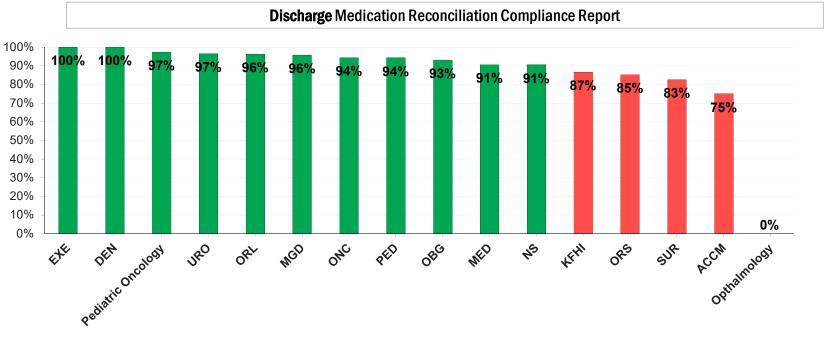

## **Report Summary:**

- Admission Medication Reconciliation Documentation Compliance for the 2nd quarter of 2023 is: 94%
- The total number of patients admitted on 2nd Q 2023: 5655
- Discharge Medication Reconciliation Documentation Compliance for the 2nd quarter of 2023 is: 91%
- The total number of patients discharged on 2nd Q 2023: 5729

# Riyadh Electronic Medication Reconciliation - Report Medical and Clinical Affairs the **2nd** quarter, 2023

|                                                        | Admission                        |                                                              |                                                         | Discharge                        |                                                     |                                                |
|--------------------------------------------------------|----------------------------------|--------------------------------------------------------------|---------------------------------------------------------|----------------------------------|-----------------------------------------------------|------------------------------------------------|
| Departments                                            | Department<br>Total<br>Admission | Total Completed<br>Admission<br>Medication<br>Reconciliation | Department<br>Admission<br>Reconciliation<br>Compliance | Department<br>Total<br>Discharge | Total Completed Discharge Medication Reconciliation | Department Discharge Reconciliation Compliance |
| ACCM Department of Adult Critical Care                 | 4                                | 4                                                            | 100%                                                    | 12                               | 9                                                   | 75%                                            |
| DEN Department of Dental                               | 14                               | 14                                                           | 100%                                                    | 16                               | 16                                                  | 100%                                           |
| EXE Executive Health                                   | 67                               | 67                                                           | 100%                                                    | 71                               | 71                                                  | 100%                                           |
| KFHI Heart Center                                      | 725                              | 660                                                          | 91%                                                     | 785                              | 680                                                 | 87%                                            |
| MED Department of Medicine                             | 907                              | 886                                                          | 98%                                                     | 879                              | 797                                                 | 91%                                            |
| MGD Department of Medical Genetics                     | 41                               | 39                                                           | 95%                                                     | 48                               | 46                                                  | 96%                                            |
| NS Department of Neuroscience                          | 445                              | 418                                                          | 94%                                                     | 466                              | 422                                                 | 91%                                            |
| OBG Department of Obstetric / Gynecology               | 576                              | 552                                                          | 96%                                                     | 573                              | 534                                                 | 93%                                            |
| ONC Oncology Center                                    | 948                              | 912                                                          | 96%                                                     | 880                              | 831                                                 | 94%                                            |
| OPH Ophthalmology                                      | 5                                | 2                                                            | 40%                                                     | 4                                | 0                                                   | 0%                                             |
| ORL Department of Otolaryngology / Head & Neck Surgery | 111                              | 110                                                          | 99%                                                     | 110                              | 106                                                 | 96%                                            |
| ORS Department of Orthopedic Surgery                   | 223                              | 196                                                          | 88%                                                     | 232                              | 198                                                 | 85%                                            |
| PED Department of Pediatrics                           | 312                              | 307                                                          | 98%                                                     | 375                              | 354                                                 | 94%                                            |
| PHO Department of Hematology Oncology                  | 393                              | 387                                                          | 98%                                                     | 381                              | 371                                                 | 97%                                            |
| SUR Department of Surgery                              | 672                              | 566                                                          | 84%                                                     | 688                              | 568                                                 | 83%                                            |
| URO Department of Urology                              | 212                              | 212                                                          | 100%                                                    | 209                              | 202                                                 | 97%                                            |