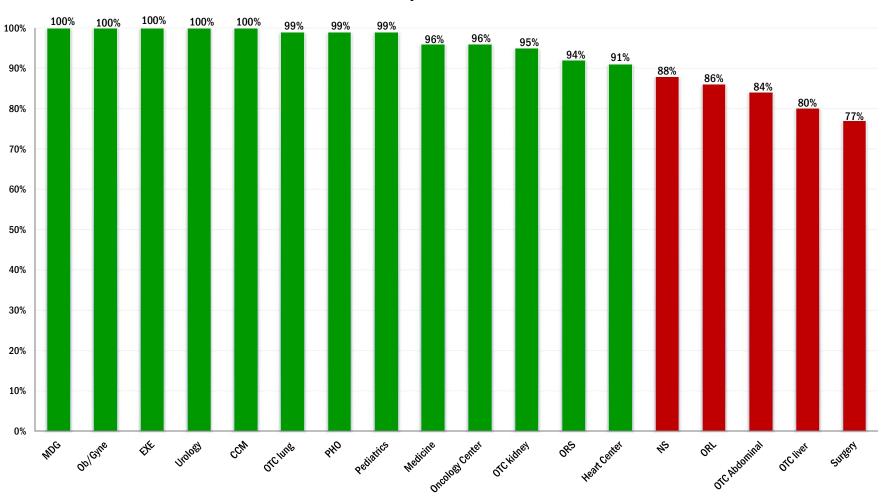

## **Discharge & Death Summary Report** Clinical Documentation Compliance Report: 90% 2nd Quarter 2023 (April, May, and June) OTC Abdominal **OTC Kidney OTC Liver Medical Departments** 10 Number of Charts Reviewed 10 10 10 **DISCHARGE NOTE** 100% 90% 100% 100% Discharge Note present **DISCHARGE SUMMARIES** (for patients admitted more than 48 hrs and all surgery patients) Reason for Admission documented 100% 90% 80% 100% Significant Diagnosis documented 100% 90% 80% 100% 100% 90% 80% 100% Significant Physical and other findings documented 100% 100% 100% 100% Diagnostic and therapeutic procedures performed documented Significant Medications and Treatments during this admission documented 100% 100% 100% 100% Discharge Medication documented (Dosage, frequency, and duration) 60% 50% 60% 90% 50% 90% 80% 100% Follow up instructions documented 70% 100% 80% 100% Patient's condition at the time of discharge documented Dictated Discharge Summary is available in ICIS (within 2 week) 100% 78% 88% 100% 78% Dictated Discharge Summary is signed by the Attending Physician (within 1 month) 100% 88% 100% TOTAL NUMBER OF CHARTS REVIEWED FOR DEATH SUMMARY 0 1 0 0 **DEATH SUMMARY** Death Summary was dictated within (24 hours) NA 100% NA NA

80%

84%

95%

99%

**OVERALL COMPLIANCE**