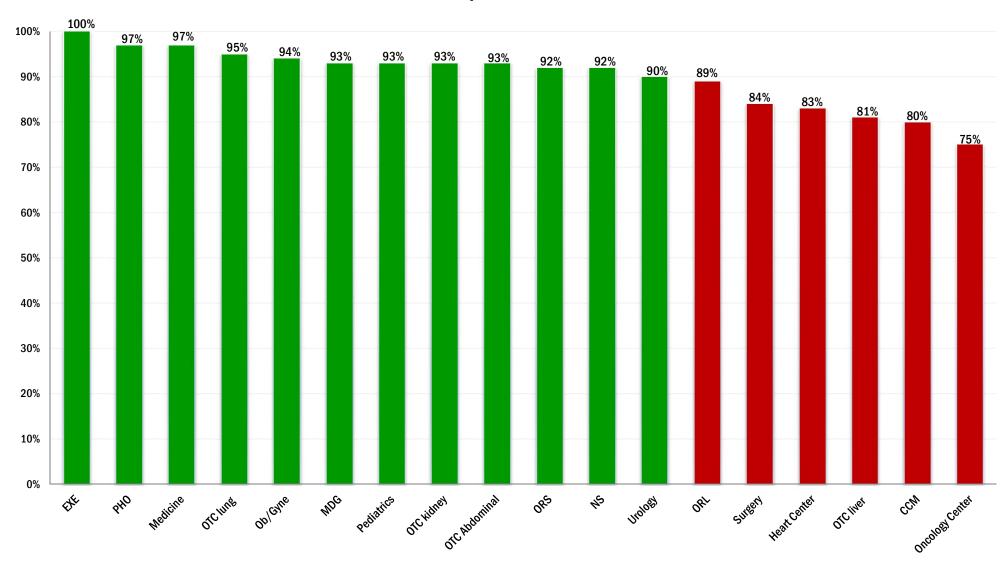

## Medical Affairs and Organ Transplant Centre Of Excellence Discharge & Death Summary Clinical Documentation Compliance 3rd Quarter 2023

## Discharge & Death Summary Report **Clinical Documentation Compliance Report: 90%** 3rd Quarter 2023 (July, August, and September) Heart Center Pediatrics Medicine Ob/Gyne Oncology Urology Surgery CCM MDG EXE ORL ORS PHO SS **Medical Departments** Number of Charts Reviewed 8 5 10 10 10 10 10 10 10 9 10 **DISCHARGE NOTE** 100% | 100% | 100% | 100% | 100% | 100% | 100% | 100% | 100% Discharge Note present **DISCHARGE SUMMARIES** (for patients admitted more than 48 hrs and all surgery patients ) 100% 88% 100% 100% 100% 100% 100% 100% 100% 100% 100% 90% 100% Reason for Admission documented NA Significant Diagnosis documented NA 100% 88% 100% 100% 100% 100% 86% 100% 100% 100% 100% 90% 100% 100% 88% 100% 100% 83% 100% 100% 90% 89% 100% 100% 100% 100% Significant Physical and other findings documented NA 100% 100% 100% 100% 100% Diagnostic and therapeutic procedures performed documented NA 100% NA 100% 100% 100% 100% 100% 100% Significant Medications and Treatments during this admission documented 100% 100% 100% 100% 100% 100% 100% NA NA NA NA NA 100% NA 38% 80% 43% 100% 80% Discharge Medication documented (Dosage, frequency, and duration) NA 100% 80% 80% 56% 40% 56% 80% 78% Follow up instructions documented NA 100% 88% 60% 100% 80% 78% 86% 80% 70% 90% 90% 80% 89% Patient's condition at the time of discharge documented NA 100% 88% 100% 90% 60% 100% 57% 60% 100% 70% 100% 80% 89% 100% 88% 100% 100% 100% 100% 71% 100% 100% 100% 100% 80% 89% Dictated Discharge Summary is available in ICIS (within 10 days) NA 100% 75% 100% 100% 100% 100% 57% 100% 90% 80% 50% 67% Dictated Discharge Summary is signed by the Attending Physician (within 10 days) NA 100% TOTAL NUMBER OF CHARTS REVIEWED FOR DEATH SUMMARY 2 0 0 0 3 2 2 10 0 0 0 0 0 1 **DEATH SUMMARY** Death Summary was dictated within (72 hours) 80% NA 50% NA NA NA NA 33% NA NA 100% NA 50% 100% **OVERALL COMPLIANCE** 100% 83% 93% 97% 92% 94% 75% 89% 92% 93% 97% 84% 90%