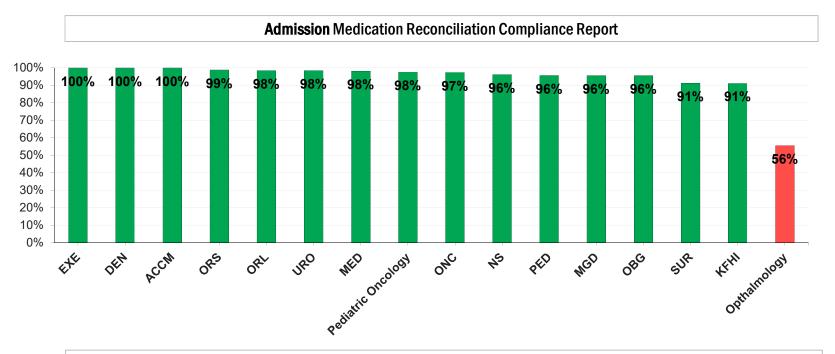

## **Report Summary:**

- Admission Medication Reconciliation Documentation Compliance for the 3rd quarter of 2023 is: 96%
- The total number of patients admitted on 3rd Q 2023: 6048
- Discharge Medication Reconciliation Documentation Compliance for the 3rd quarter of 2023 is: 92%
- The total number of patients discharged on 3rd Q 2023: **5914**

# Riyadh Electronic Medication Reconciliation - Report Medical and Clinical Affairs the **3rd** quarter , 2023

|                                                        | Admission                        |                                                              |                                                         | Discharge                        |                                                     |                                                         |
|--------------------------------------------------------|----------------------------------|--------------------------------------------------------------|---------------------------------------------------------|----------------------------------|-----------------------------------------------------|---------------------------------------------------------|
| Departments                                            | Department<br>Total<br>Admission | Total Completed<br>Admission<br>Medication<br>Reconciliation | Department<br>Admission<br>Reconciliation<br>Compliance | Department<br>Total<br>Discharge | Total Completed Discharge Medication Reconciliation | Department<br>Discharge<br>Reconciliation<br>Compliance |
| ACCM Department of Adult Critical Care                 | 2                                | 2                                                            | 100%                                                    | 12                               | 8                                                   | 67%                                                     |
| DEN Department of Dental                               | 25                               | 25                                                           | 100%                                                    | 25                               | 25                                                  | 100%                                                    |
| EXE Executive Health                                   | 84                               | 84                                                           | 100%                                                    | 77                               | 77                                                  | 100%                                                    |
| KFHI Heart Center                                      | 746                              | 680                                                          | 91%                                                     | 781                              | 672                                                 | 86%                                                     |
| MED Department of Medicine                             | 915                              | 897                                                          | 98%                                                     | 881                              | 837                                                 | 95%                                                     |
| MGD Department of Medical Genetics                     | 46                               | 44                                                           | 96%                                                     | 54                               | 51                                                  | 94%                                                     |
| NS Department of Neuroscience                          | 495                              | 476                                                          | 96%                                                     | 472                              | 458                                                 | 97%                                                     |
| OBG Department of Obstetric / Gynecology               | 640                              | 612                                                          | 96%                                                     | 627                              | 588                                                 | 94%                                                     |
| ONC Oncology Center                                    | 960                              | 935                                                          | 97%                                                     | 852                              | 779                                                 | 91%                                                     |
| OPH Ophthalmology                                      | 9                                | 5                                                            | 56%                                                     | 8                                | 5                                                   | 63%                                                     |
| ORL Department of Otolaryngology / Head & Neck Surgery | 133                              | 131                                                          | 98%                                                     | 123                              | 117                                                 | 95%                                                     |
| ORS Department of Orthopedic Surgery                   | 275                              | 272                                                          | 99%                                                     | 270                              | 259                                                 | 96%                                                     |
| PED Department of Pediatrics                           | 327                              | 313                                                          | 96%                                                     | 356                              | 324                                                 | 91%                                                     |
| PHO Department of Hematology Oncology                  | 402                              | 392                                                          | 98%                                                     | 405                              | 390                                                 | 96%                                                     |
| SUR Department of Surgery                              | 738                              | 673                                                          | 91%                                                     | 725                              | 612                                                 | 84%                                                     |
| URO Department of Urology                              | 251                              | 247                                                          | 98%                                                     | 246                              | 244                                                 | 99%                                                     |