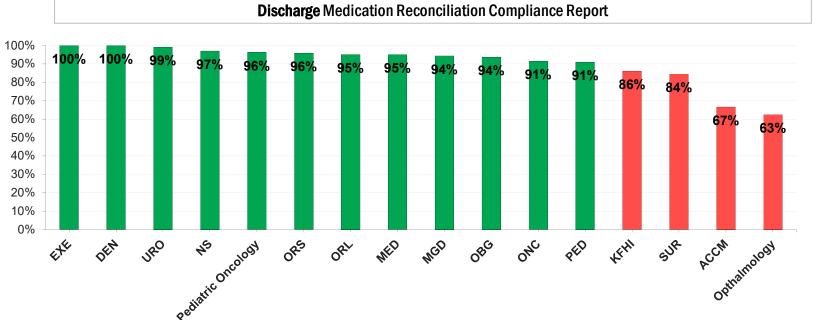

## **Report Summary:**

- Admission Medication Reconciliation Documentation Compliance for the 3rd quarter of 2023 is: 96%
- The total number of patients admitted on 3rd Q 2023: 6048
- Discharge Medication Reconciliation Documentation Compliance for the 3rd quarter of 2023 is: 92%
- The total number of patients discharged on 3rd Q 2023: **5914**

# Riyadh Electronic Medication Reconciliation - Report Medical and Clinical Affairs the **3rd** quarter , 2023

|                                                        | Admission                        |                                                              |                                                         | Discharge                        |                                                     |                                                         |
|--------------------------------------------------------|----------------------------------|--------------------------------------------------------------|---------------------------------------------------------|----------------------------------|-----------------------------------------------------|---------------------------------------------------------|
| Departments                                            | Department<br>Total<br>Admission | Total Completed<br>Admission<br>Medication<br>Reconciliation | Department<br>Admission<br>Reconciliation<br>Compliance | Department<br>Total<br>Discharge | Total Completed Discharge Medication Reconciliation | Department<br>Discharge<br>Reconciliation<br>Compliance |
| ACCM Department of Adult Critical Care                 | 2                                | 2                                                            | 100%                                                    | 12                               | 8                                                   | 67%                                                     |
| DEN Department of Dental                               | 25                               | 25                                                           | 100%                                                    | 25                               | 25                                                  | 100%                                                    |
| EXE Executive Health                                   | 84                               | 84                                                           | 100%                                                    | 77                               | 77                                                  | 100%                                                    |
| KFHI Heart Center                                      | 746                              | 680                                                          | 91%                                                     | 781                              | 672                                                 | 86%                                                     |
| MED Department of Medicine                             | 915                              | 897                                                          | 98%                                                     | 881                              | 837                                                 | 95%                                                     |
| MGD Department of Medical Genetics                     | 46                               | 44                                                           | 96%                                                     | 54                               | 51                                                  | 94%                                                     |
| NS Department of Neuroscience                          | 495                              | 476                                                          | 96%                                                     | 472                              | 458                                                 | 97%                                                     |
| OBG Department of Obstetric / Gynecology               | 640                              | 612                                                          | 96%                                                     | 627                              | 588                                                 | 94%                                                     |
| ONC Oncology Center                                    | 960                              | 935                                                          | 97%                                                     | 852                              | 779                                                 | 91%                                                     |
| OPH Ophthalmology                                      | 9                                | 5                                                            | 56%                                                     | 8                                | 5                                                   | 63%                                                     |
| ORL Department of Otolaryngology / Head & Neck Surgery | 133                              | 131                                                          | 98%                                                     | 123                              | 117                                                 | 95%                                                     |
| ORS Department of Orthopedic Surgery                   | 275                              | 272                                                          | 99%                                                     | 270                              | 259                                                 | 96%                                                     |
| PED Department of Pediatrics                           | 327                              | 313                                                          | 96%                                                     | 356                              | 324                                                 | 91%                                                     |
| PHO Department of Hematology Oncology                  | 402                              | 392                                                          | 98%                                                     | 405                              | 390                                                 | 96%                                                     |
| SUR Department of Surgery                              | 738                              | 673                                                          | 91%                                                     | 725                              | 612                                                 | 84%                                                     |
| URO Department of Urology                              | 251                              | 247                                                          | 98%                                                     | 246                              | 244                                                 | 99%                                                     |