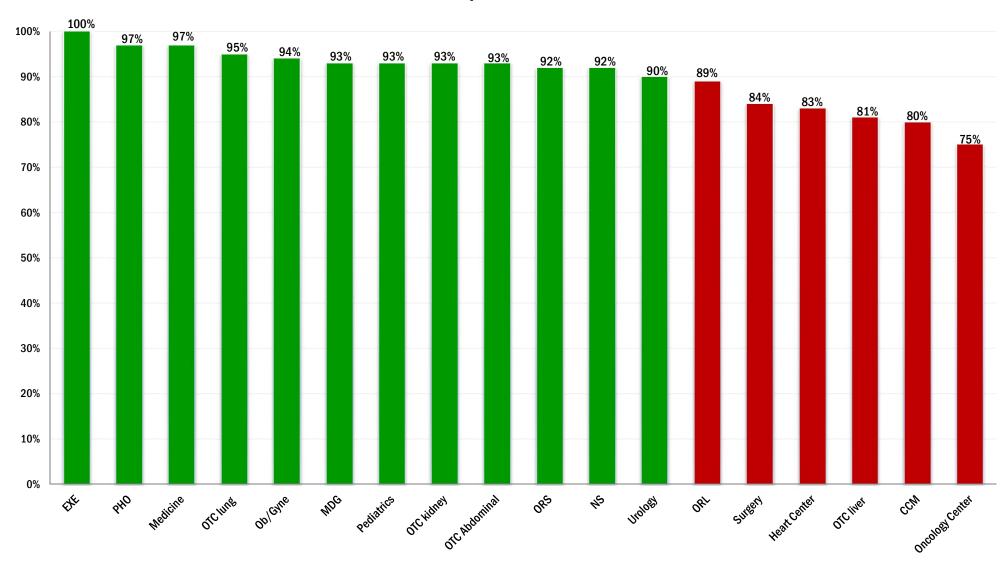

### **Discharge & Death Summary Report**

### **Clinical Documentation Compliance Report: 90%**

3rd Quarter 2023 (July, August, and September)

| Medical Departments                                                                           |      | OTC Liver | OTC<br>Abdominal | OTC Lung |  |  |
|-----------------------------------------------------------------------------------------------|------|-----------|------------------|----------|--|--|
| Number of Charts Reviewed                                                                     |      | 10        | 10               | 10       |  |  |
| DISCHARGE NOTE                                                                                |      |           |                  |          |  |  |
| Discharge Note present                                                                        | 100% | 100%      | 100%             | 100%     |  |  |
| <b>DISCHARGE SUMMARIES</b> (for patients admitted more than 48 hrs and all surgery patients ) |      |           |                  |          |  |  |
| Reason for Admission documented                                                               | 100% | 90%       | 100%             | 100%     |  |  |
| Significant Diagnosis documented                                                              |      | 90%       | 100%             | 100%     |  |  |
| Significant Physical and other findings documented                                            | 100% | 90%       | 100%             | 100%     |  |  |
| Diagnostic and therapeutic procedures performed documented                                    |      | 100%      | 100%             | 100%     |  |  |
| Significant Medications and Treatments during this admission documented                       | 100% | 100%      | 100%             | NA       |  |  |
| Discharge Medication documented ( Dosage, frequency, and duration)                            | 60%  | 60%       | 100%             | 80%      |  |  |
| Follow up instructions documented                                                             |      | 60%       | 100%             | 90%      |  |  |
| Patient's condition at the time of discharge documented                                       |      | 60%       | 100%             | 100%     |  |  |
| Dictated Discharge Summary is available in ICIS (within 10 days)                              |      | 100%      | 70%              | 100%     |  |  |
| Dictated Discharge Summary is signed by the Attending Physician (within 10 days)              | 90%  | 56%       | 50%              | 80%      |  |  |
| TOTAL NUMBER OF CHARTS REVIEWED FOR DEATH SUMMARY                                             |      | 1         | 0                | 0        |  |  |
| DEATH SUMMARY                                                                                 |      |           |                  |          |  |  |
| Death Summary was dictated within (72 hours)                                                  |      | 100%      | NA               | NA       |  |  |
| OVERALL COMPLIANCE                                                                            |      | 81%       | 93%              | 95%      |  |  |