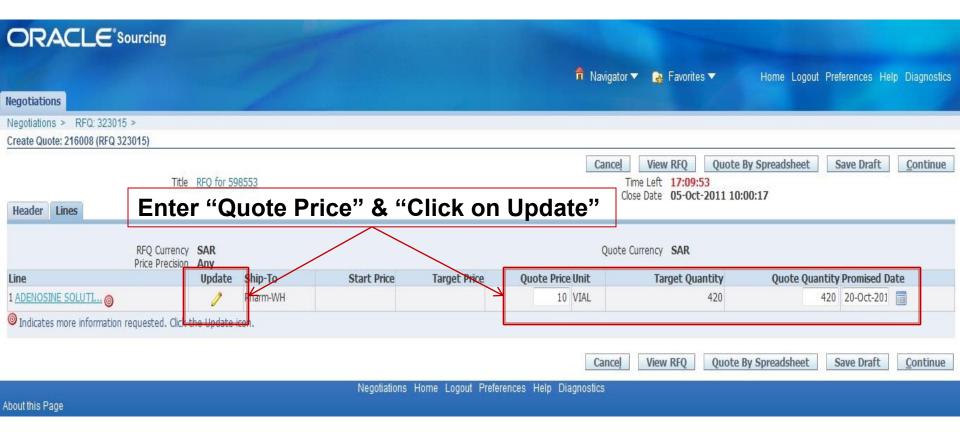

#### **Create Quote Header**

Navigation : Sourcing Supplier  $\rightarrow$  Sourcing Home Page  $\rightarrow$  Open Invitations  $\rightarrow$  Actions  $\rightarrow$  Create Quote (Line details and Line level attributes)

#### **Create Quote –Line Detail**

| OR/              |                                                                                                                                |                                  |                                                                                                                                                                  |                               |                                          |  |  |  |  |
|------------------|--------------------------------------------------------------------------------------------------------------------------------|----------------------------------|------------------------------------------------------------------------------------------------------------------------------------------------------------------|-------------------------------|------------------------------------------|--|--|--|--|
|                  |                                                                                                                                |                                  |                                                                                                                                                                  | 🔒 Navigator 🔻 🏾 🙀 Favorites 🔻 | Home Logout Preferences Help Diagnostics |  |  |  |  |
| Negotiatio       | ns                                                                                                                             |                                  |                                                                                                                                                                  |                               |                                          |  |  |  |  |
| Create Quo       | ote 216008: Line 1 (RFQ 323015)                                                                                                |                                  |                                                                                                                                                                  |                               |                                          |  |  |  |  |
|                  | Description ADENOSINE S<br>Unit VTAL<br>Start Price<br>Target Price<br>Quote Price 10<br>Target Quantity<br>Quote Quantity 420 | OLUTION FOR INJ 3MG/ML, 2ML VIAL | L VIAL Close Date 05-Oct-2011 10:00:17<br>Quote Currency SAR<br>Ship-To Pharm-WH<br>Need-By Date 15-Oct-2011 10:01:52 to 20-Oct-2011 1<br>Promised Date 20-Oct-2 |                               |                                          |  |  |  |  |
| Pay Item         | IS                                                                                                                             |                                  |                                                                                                                                                                  |                               |                                          |  |  |  |  |
| <b>Attribute</b> | tal pay item amount must add up to the line amouni<br><b>es</b>                                                                | Enter "Quot                      | e Value"                                                                                                                                                         | & "Click on Apply             | /"                                       |  |  |  |  |
| Group            | Attribute                                                                                                                      | Attribute Type                   | Target Value                                                                                                                                                     | Quote Value                   |                                          |  |  |  |  |
| General          | Preferred Catalog Number                                                                                                       | Required                         |                                                                                                                                                                  | Max-100408                    | ai                                       |  |  |  |  |
| General          | Preferred Manufacturer Name                                                                                                    | Required                         |                                                                                                                                                                  | Max New York                  | ж                                        |  |  |  |  |
| General          | Country Of Origin                                                                                                              | Optional                         |                                                                                                                                                                  |                               | h.                                       |  |  |  |  |