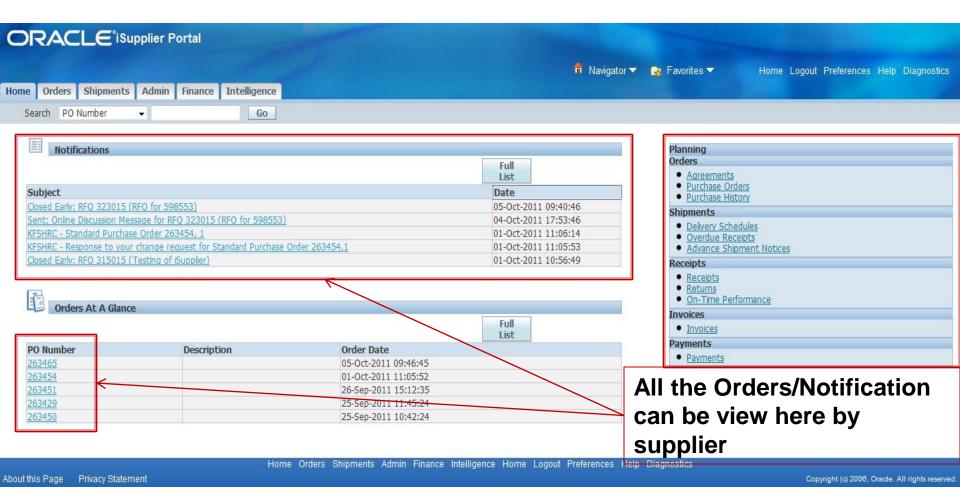

### **iSupplier Home Page**

Navigation : KFSH iSupplier Portal Responsibility → Home Page

#### **Purchase Order & Change Request**

Navigation : KFSH iSupplier Portal Responsibility → Home Page