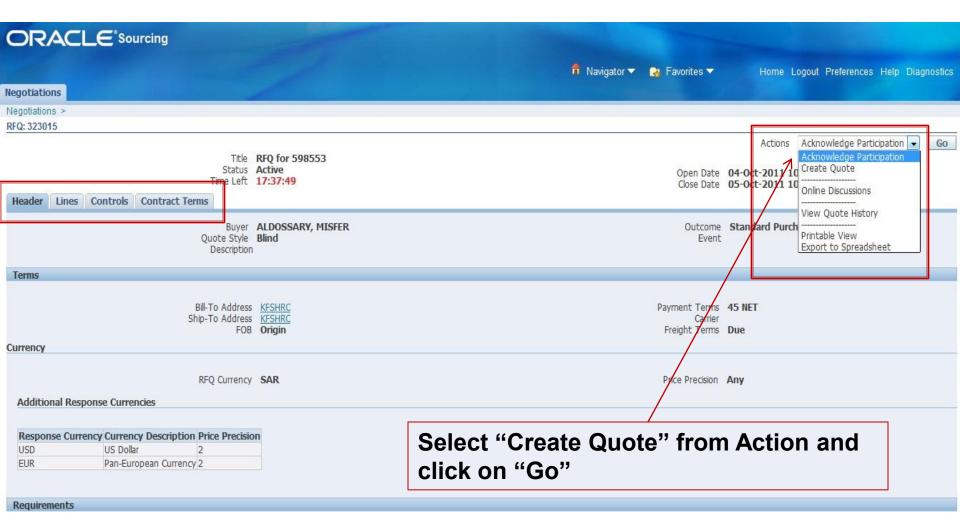

#### **Quote Creation**

Navigation : Sourcing Supplier  $\rightarrow$  Sourcing Home Page  $\rightarrow$  Open Invitations  $\rightarrow$  Actions  $\rightarrow$  Create Quote