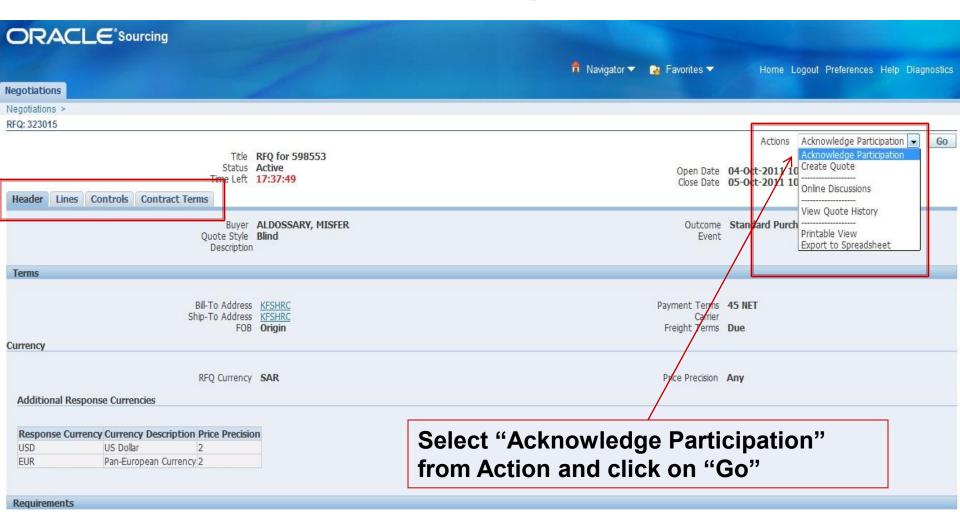

#### Acknowledge

Navigation : Sourcing Supplier  $\rightarrow$  Sourcing Home Page > Open Invitations > Actions

#### Acknowledge

Navigation : Sourcing Supplier  $\rightarrow$  Sourcing Home Page  $\rightarrow$  Open Invitations  $\rightarrow$  Actions  $\rightarrow$  Acknowledge Participation