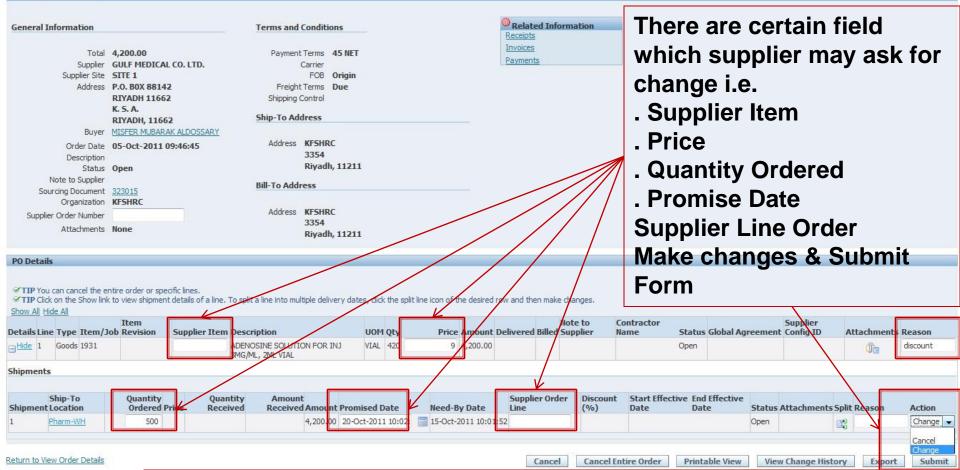

#### **Purchase Order Change Request**

Cancel

Currency=SAR

Cancel Entire Order Printable View View Change History Export

Order Information

Once supplier submit change request, it goes to Buyer for approval, and if Buyer approve the changes, PO gets change automatically.