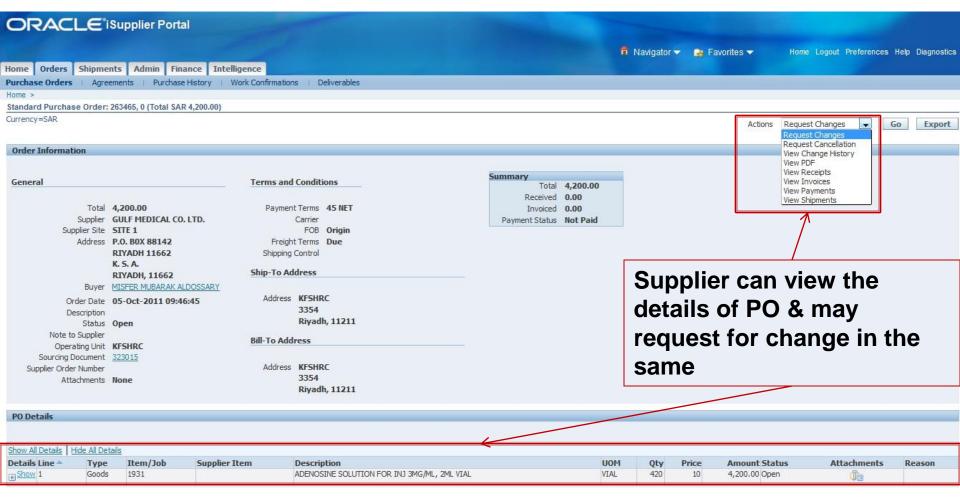

#### **Purchase Order & Change Request**

Navigation : KFSH iSupplier Portal Responsibility → Home Page

#### **Purchase Order Change Request**

Cancel

Currency=SAR

Cancel Entire Order Printable View View Change History Export

Order Information

Once supplier submit change request, it goes to Buyer for approval, and if Buyer approve the changes, PO gets change automatically.