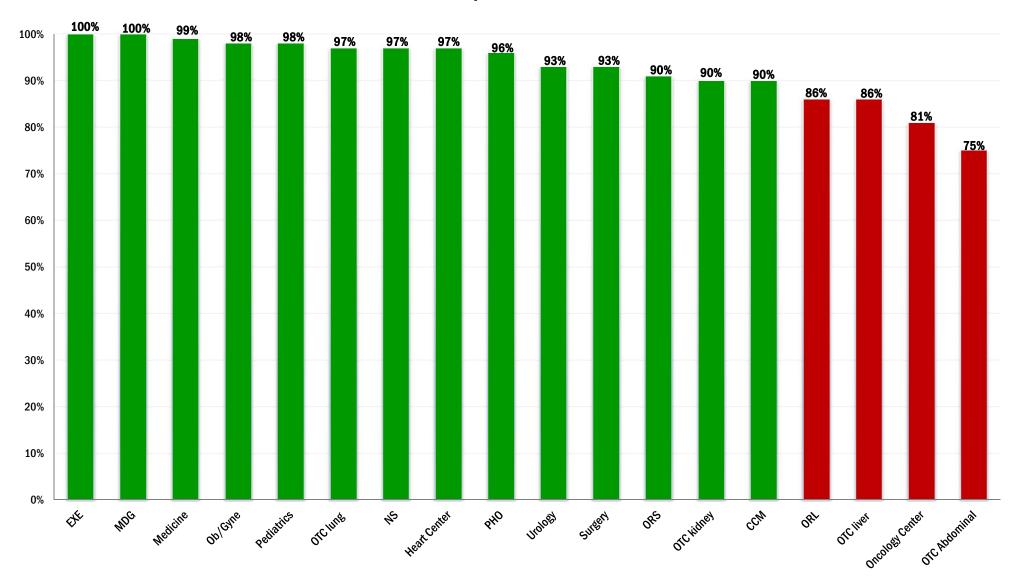

## **Discharge & Death Summary Report Clinical Documentation Compliance Report: 94%** 4th Quarter 2023 (October, November, and December) Heart Center Pediatrics Medicine Ob/Gyne Oncology Surgery Urology CCM MDG EXE ORL ORS PHO SS **Medical Departments** Number of Charts Reviewed 10 5 10 10 10 10 10 10 10 10 10 **DISCHARGE NOTE** 100% | 100% | 100% | 100% | 100% | 100% | 100% | 100% | 100% | 100% | 100% | 100% Discharge Note present **DISCHARGE SUMMARIES** (for patients admitted more than 48 hrs and all surgery patients ) 100% 100% 100% 100% 100% 100% 88% 100% 100% 100% 100% 100% 100% Reason for Admission documented NA Significant Diagnosis documented NA 100% 100% 100% 100% 100% 100% 100% 100% 100% 100% 100% 100% 100% 100% 100% 100% 100% 100% 100% 100% 100% 100% 100% 100% 100% 100% Significant Physical and other findings documented NA 100% 100% 100% 100% 100% Diagnostic and therapeutic procedures performed documented NA 100% NA 100% 100% 100% 100% 100% 100% Significant Medications and Treatments during this admission documented 100% 100% 100% 100% 100% 100% 100% 100% NA NA NA NA NA NA 60% 80% Discharge Medication documented (Dosage, frequency, and duration) NA 100% 80% 100% 100% 100% 90% 38% 30% 80% 70% 70% Follow up instructions documented NA 100% 100% 100% 90% 90% 90% 25% 40% 70% 100% 90% 100% 90% Patient's condition at the time of discharge documented NA 100% 90% 100% 100% 90% 100% 75% 90% 100% 100% 100% 90% 100% 100% 100% 100% 100% 100% 100% 100% 100% 100% 100% 100% 90% 90% Dictated Discharge Summary is available in ICIS (within 10 days) NA 100% 100% 100% 100% 90% 100% 100% 100% 80% 100% 100% 90% 70% Dictated Discharge Summary is signed by the Attending Physician (within 10 days) NA TOTAL NUMBER OF CHARTS REVIEWED FOR DEATH SUMMARY 2 0 0 0 0 0 10 0 0 0 5 0 0 **DEATH SUMMARY** Death Summary was dictated within (72 hours) 90% NA 100% 100% NA NA NA 40% NA NA NA NA NA NA **OVERALL COMPLIANCE** 100% 97% 100% 99% 97% 98% 81% 86% 91% 98% 96% 93% 93%