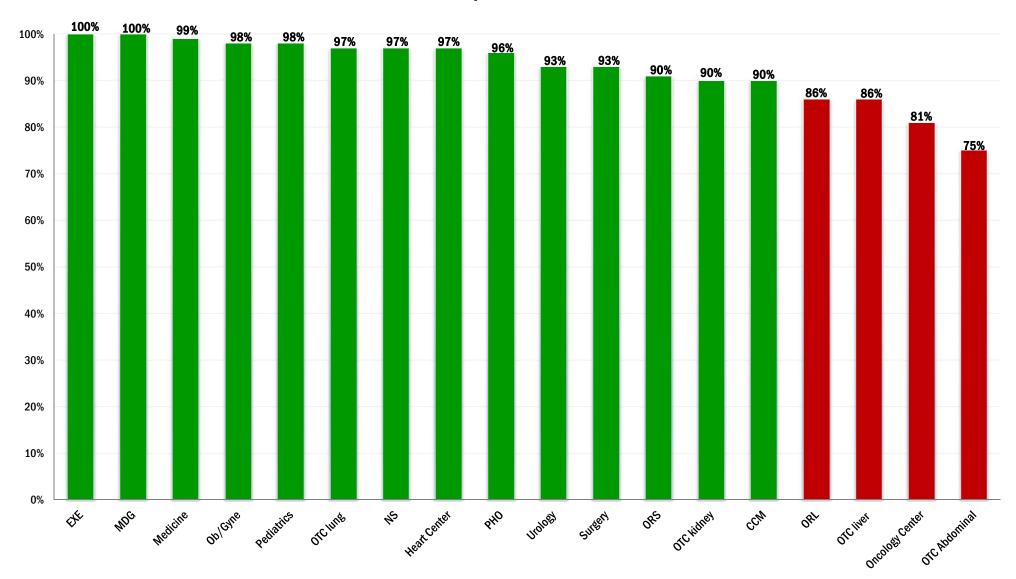

### **Discharge & Death Summary Report**

### **Clinical Documentation Compliance Report: 87%**

4th Quarter 2023 (October, November, and December)

| Departments                                                                                   | OTC Kidney | OTC Liver | OTC<br>Abdominal | OTC Lung |  |  |
|-----------------------------------------------------------------------------------------------|------------|-----------|------------------|----------|--|--|
| Number of Charts Reviewed                                                                     | 10         | 10        | 10               | 10       |  |  |
| DISCHARGE NOTE                                                                                |            |           |                  |          |  |  |
| Discharge Note present                                                                        | 90%        | 100%      | 100%             | 100%     |  |  |
| <b>DISCHARGE SUMMARIES</b> (for patients admitted more than 48 hrs and all surgery patients ) |            |           |                  |          |  |  |
| Reason for Admission documented                                                               | 100%       | 100%      | 80%              | 100%     |  |  |
| Significant Diagnosis documented                                                              |            | 100%      | 80%              | 100%     |  |  |
| Significant Physical and other findings documented                                            | 90%        | 100%      | 80%              | 100%     |  |  |
| Diagnostic and therapeutic procedures performed documented                                    | 100%       | 100%      | 100%             | 100%     |  |  |
| Significant Medications and Treatments during this admission documented                       | 100%       | NA        | 100%             | NA       |  |  |
| Discharge Medication documented ( Dosage, frequency, and duration)                            | 80%        | 70%       | 70%              | 80%      |  |  |
| Follow up instructions documented                                                             |            | 100%      | 80%              | 100%     |  |  |
| Patient's condition at the time of discharge documented                                       |            | 80%       | 80%              | 100%     |  |  |
| Dictated Discharge Summary is available in ICIS (within 10 days)                              |            | 80%       | 60%              | 100%     |  |  |
| Dictated Discharge Summary is signed by the Attending Physician (within 10 days)              | 100%       | 60%       | 10%              | 89%      |  |  |
| TOTAL NUMBER OF CHARTS REVIEWED FOR DEATH SUMMARY                                             |            | 2         | 0                | 0        |  |  |
| DEATH SUMMARY                                                                                 |            |           |                  |          |  |  |
| Death Summary was dictated within (72 hours)                                                  |            | 0%        | NA               | NA       |  |  |
| OVERALL COMPLIANCE                                                                            |            | 86%       | 75%              | 97%      |  |  |