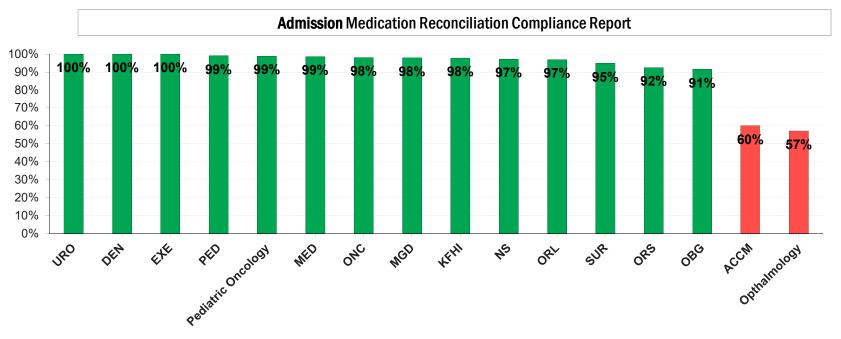

## **Report Summary:**

- Admission Medication Reconciliation Documentation Compliance for the 1st quarter of 2024 is: 97%
- The total number of patients admitted on 1st Q 2024: 5965
- Discharge Medication Reconciliation Documentation Compliance for the 1st quarter of 2024 is: 91%
- The total number of patients discharged on 1st Q 2024: 5951

# Riyadh Electronic Medication Reconciliation - Report Medical and Clinical Affairs the 1st quarter , 2024

|                                                        | Admission                        |                                                              |                                                         | Discharge                        |                                                     |                                                |
|--------------------------------------------------------|----------------------------------|--------------------------------------------------------------|---------------------------------------------------------|----------------------------------|-----------------------------------------------------|------------------------------------------------|
| Departments                                            | Department<br>Total<br>Admission | Total Completed<br>Admission<br>Medication<br>Reconciliation | Department<br>Admission<br>Reconciliation<br>Compliance | Department<br>Total<br>Discharge | Total Completed Discharge Medication Reconciliation | Department Discharge Reconciliation Compliance |
| ACCM Department of Adult Critical Care                 | 5                                | 3                                                            | 60%                                                     | 82                               | 70                                                  | 85%                                            |
| DEN Department of Dental                               | 25                               | 25                                                           | 100%                                                    | 24                               | 22                                                  | 92%                                            |
| EXE Executive Health                                   | 85                               | 85                                                           | 100%                                                    | 86                               | 85                                                  | 99%                                            |
| KFHI Heart Center                                      | 817                              | 799                                                          | 98%                                                     | 838                              | 745                                                 | 89%                                            |
| MED Department of Medicine                             | 1,004                            | 990                                                          | 99%                                                     | 959                              | 860                                                 | 90%                                            |
| MGD Department of Medical Genetics                     | 47                               | 46                                                           | 98%                                                     | 51                               | 50                                                  | 98%                                            |
| NS Department of Neuroscience                          | 541                              | 526                                                          | 97%                                                     | 538                              | 503                                                 | 93%                                            |
| OBG Department of Obstetric / Gynecology               | 596                              | 545                                                          | 91%                                                     | 600                              | 555                                                 | 93%                                            |
| ONC Oncology Center                                    | 1,045                            | 1,025                                                        | 98%                                                     | 961                              | 855                                                 | 89%                                            |
| OPH Ophthalmology                                      | 7                                | 4                                                            | 57%                                                     | 6                                | 2                                                   | 33%                                            |
| ORL Department of Otolaryngology / Head & Neck Surgery | 160                              | 155                                                          | 97%                                                     | 153                              | 150                                                 | 98%                                            |
| ORS Department of Orthopedic Surgery                   | 278                              | 257                                                          | 92%                                                     | 278                              | 221                                                 | 79%                                            |
| PED Department of Pediatrics                           | 298                              | 295                                                          | 99%                                                     | 322                              | 312                                                 | 97%                                            |
| PHO Department of Hematology Oncology                  | 443                              | 438                                                          | 99%                                                     | 432                              | 412                                                 | 95%                                            |
| SUR Department of Surgery                              | 332                              | 315                                                          | 95%                                                     | 331                              | 288                                                 | 87%                                            |
| URO Department of Urology                              | 282                              | 282                                                          | 100%                                                    | 290                              | 285                                                 | 98%                                            |