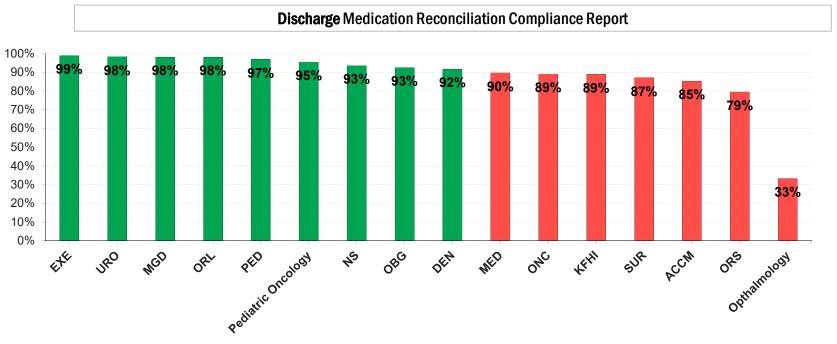

## **Report Summary:**

- Admission Medication Reconciliation Documentation Compliance for the 1st quarter of 2024 is: 97%
- The total number of patients admitted on 1st Q 2024: 5965
- Discharge Medication Reconciliation Documentation Compliance for the 1st quarter of 2024 is: 91%
- The total number of patients discharged on 1st Q 2024: 5951

# Riyadh Electronic Medication Reconciliation - Report Medical and Clinical Affairs the 1st quarter , 2024

|                                                        | Admission                        |                                                              |                                                         | Discharge                        |                                                     |                                                |
|--------------------------------------------------------|----------------------------------|--------------------------------------------------------------|---------------------------------------------------------|----------------------------------|-----------------------------------------------------|------------------------------------------------|
| Departments                                            | Department<br>Total<br>Admission | Total Completed<br>Admission<br>Medication<br>Reconciliation | Department<br>Admission<br>Reconciliation<br>Compliance | Department<br>Total<br>Discharge | Total Completed Discharge Medication Reconciliation | Department Discharge Reconciliation Compliance |
| ACCM Department of Adult Critical Care                 | 5                                | 3                                                            | 60%                                                     | 82                               | 70                                                  | 85%                                            |
| DEN Department of Dental                               | 25                               | 25                                                           | 100%                                                    | 24                               | 22                                                  | 92%                                            |
| EXE Executive Health                                   | 85                               | 85                                                           | 100%                                                    | 86                               | 85                                                  | 99%                                            |
| KFHI Heart Center                                      | 817                              | 799                                                          | 98%                                                     | 838                              | 745                                                 | 89%                                            |
| MED Department of Medicine                             | 1,004                            | 990                                                          | 99%                                                     | 959                              | 860                                                 | 90%                                            |
| MGD Department of Medical Genetics                     | 47                               | 46                                                           | 98%                                                     | 51                               | 50                                                  | 98%                                            |
| NS Department of Neuroscience                          | 541                              | 526                                                          | 97%                                                     | 538                              | 503                                                 | 93%                                            |
| OBG Department of Obstetric / Gynecology               | 596                              | 545                                                          | 91%                                                     | 600                              | 555                                                 | 93%                                            |
| ONC Oncology Center                                    | 1,045                            | 1,025                                                        | 98%                                                     | 961                              | 855                                                 | 89%                                            |
| OPH Ophthalmology                                      | 7                                | 4                                                            | 57%                                                     | 6                                | 2                                                   | 33%                                            |
| ORL Department of Otolaryngology / Head & Neck Surgery | 160                              | 155                                                          | 97%                                                     | 153                              | 150                                                 | 98%                                            |
| ORS Department of Orthopedic Surgery                   | 278                              | 257                                                          | 92%                                                     | 278                              | 221                                                 | 79%                                            |
| PED Department of Pediatrics                           | 298                              | 295                                                          | 99%                                                     | 322                              | 312                                                 | 97%                                            |
| PHO Department of Hematology Oncology                  | 443                              | 438                                                          | 99%                                                     | 432                              | 412                                                 | 95%                                            |
| SUR Department of Surgery                              | 332                              | 315                                                          | 95%                                                     | 331                              | 288                                                 | 87%                                            |
| URO Department of Urology                              | 282                              | 282                                                          | 100%                                                    | 290                              | 285                                                 | 98%                                            |